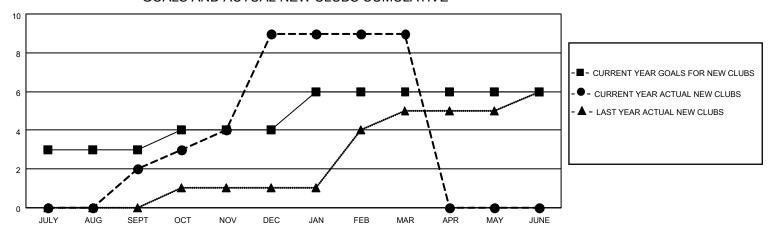

## GOALS AND ACTUAL NEW CLUBS CUMULATIVE

## MONTHLY MEMBERSHIP PROGRESS REPORT

LOCATION REP OF SRI LANKA

District 306 A2

| Clubs RESULTS FOR 2022-2023 |   |   |   | Members RESULTS FOR 2022-2023 |     |     |     |
|-----------------------------|---|---|---|-------------------------------|-----|-----|-----|
|                             |   |   |   |                               |     |     |     |
| JULY/AUG/SEPT               | 3 | 2 | 1 | JULY/AUG/SEPT                 | 300 | 113 | 52  |
| OCT/NOV/DEC                 | 1 | 7 | 0 | OCT/NOV/DEC                   | 100 | 391 | 192 |
| JAN/FEB/MAR                 | 2 | 0 | 0 | JAN/FEB/MAR                   | 50  | 31  | 9   |
| APR/MAY/JUNE                | 0 | 0 | 0 | APR/MAY/JUNE                  | 100 | 0   | 0   |