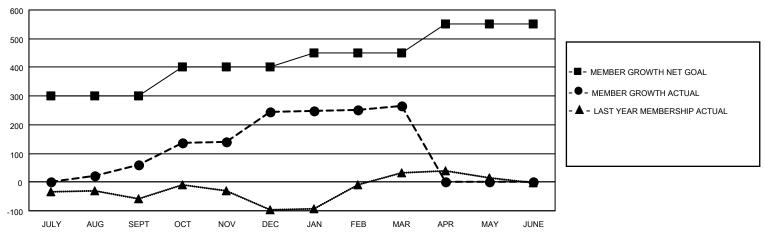

## GOALS AND ACTUAL MEMBERS CUMULATIVE

| DROPPED CLUBS: 1 |     | 79 CLUBS OF 108 ADDED 1 OR<br>MORE NEW MEMBERS | GENDER DISTRIBUTION                 |                                |  |
|------------------|-----|------------------------------------------------|-------------------------------------|--------------------------------|--|
|                  |     |                                                | MALE<br>FEMALE                      | 2,009 (76.24%)<br>626 (23.76%) |  |
| DROPPED MEMBERS  |     |                                                | NON BINARY<br>PREFER NOT TO ANSWER  | 0 (0.00%)<br>0 (0.00%)         |  |
| DECEASED         | 5   |                                                | THE ENTITY TO MINOWER               | 0 (0.0070)                     |  |
| CLUB CANCELLED   | 10  | CLICK HERE FOR CUMULATIVE                      | TOTAL FAMILY UNIT MEMBERS           | 3 1,183                        |  |
| OTHER            | 238 | MEMBERSHIP DATA                                |                                     |                                |  |
| TOTAL 253        |     |                                                | FAMILY MEMBERS PAYING HALF DUES 685 |                                |  |
|                  |     |                                                |                                     |                                |  |

## MONTHLY MEMBERSHIP PROGRESS REPORT

LOCATION REP OF SRI LANKA

District 306 A2

| Clubs RESULTS FOR 2022-2023 |   |   |   | Members RESULTS FOR 2022-2023 |     |     |     |
|-----------------------------|---|---|---|-------------------------------|-----|-----|-----|
|                             |   |   |   |                               |     |     |     |
| JULY/AUG/SEPT               | 3 | 2 | 1 | JULY/AUG/SEPT                 | 300 | 113 | 52  |
| OCT/NOV/DEC                 | 1 | 7 | 0 | OCT/NOV/DEC                   | 100 | 391 | 192 |
| JAN/FEB/MAR                 | 2 | 0 | 0 | JAN/FEB/MAR                   | 50  | 31  | 9   |
| APR/MAY/JUNE                | 0 | 0 | 0 | APR/MAY/JUNE                  | 100 | 0   | 0   |